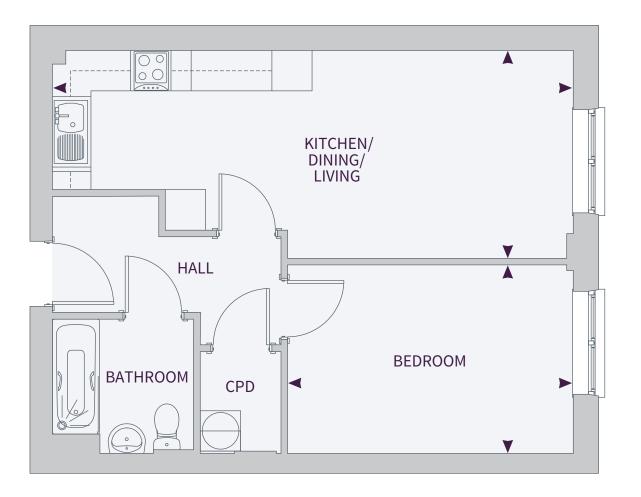

## A one bedroom apartment

## Apartment 2 Cedar House

Kitchen/
Living/Dining
7750mm x 3090mm

Bedroom 1
2800mm x 4250mm

Floorplans shown are indicative only. All room sizes are approximate with maximum dimensions of finished measurements. Measurements have been taken into the kitchen units and are not intended for carpet sizes or items of furniture. Room layouts may be subject to minor modifications. Furniture, kitchen and bathroom layouts shown are indicative only. Please note that Birch House and Cedar House have commercial units on the ground floor, please speak to Sarah Dodd at Moat if you have any questions.